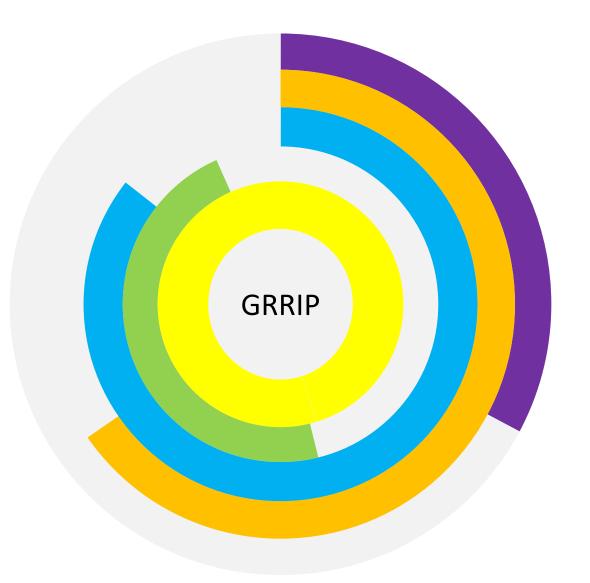

## **GRRIP INTERVENTIONS** - RRI Institutional and Cultural Change

- 1. Build Institutional Leadership and Support
- 2. Embed RRI in the institutional Governance Framework
- 3. Develop Institutional Knowledge, Skills and Awareness of RRI
- 4. Establish Structures to facilitate Sustainable Engagement with Societal Stakeholders
- 5. Embed RRI in STI Systems and Funding Proposals
- 6. Reflect and Analyze the RRI Implementation Process

6 Goals & 74 sub interventions

Cross-cutting **5** five RRI pillars

**Derived from** 

**GRRIP** 

research phase (WP3, WP4, WP5), & MORRI, GRRIP Proposal

| RRI KEY       | AREA/GOALS           | CODE      | INTERVENTION NAME AND DESCRIPTION | STAKEHOLDERS (INCLUDING<br>RESPONSIBILITY) | PROPOSED START DATE<br>AND END DATE | INDICATOR CODE AND NAME  |         | MILESTONES 1                                                                   | MILESTONES 2 |                |
|---------------|----------------------|-----------|-----------------------------------|--------------------------------------------|-------------------------------------|--------------------------|---------|--------------------------------------------------------------------------------|--------------|----------------|
| DER EQUALITY  | 1.1 ENTER TEXT HERE. | 1.1.1     |                                   |                                            |                                     | e.g. 1.1.1.1 Current     | DATE    | e.g. 1/1/2021                                                                  |              | ES 2 MILESTONE |
|               |                      | 1.1.2     |                                   |                                            |                                     | % Female Top Management  |         |                                                                                |              |                |
|               | 1.2 ENTER TEXT HERE. | 1.2.1     |                                   |                                            |                                     |                          | TARGETS | e.g. Target: to achieve X by milestone 1, with following thresholds: under 75% |              |                |
|               | 1.3 ENTER TEXT HERE. | 1.3.1     |                                   |                                            |                                     |                          |         | achieved – poor                                                                |              |                |
| UBLIC         |                      |           |                                   |                                            |                                     |                          |         | 75% - 125% - acceptable<br>above 125% - outstanding                            |              |                |
| GAGEMENT      |                      |           |                                   |                                            |                                     |                          |         |                                                                                |              |                |
|               |                      |           |                                   |                                            |                                     |                          |         |                                                                                |              |                |
| SCIENCE       |                      |           |                                   |                                            |                                     |                          | ACTUAL  | e.g. 80% of the target achieved                                                |              |                |
| ICATION       |                      |           |                                   |                                            |                                     | e.g. 1.1.1.2 Open access | DATE    |                                                                                |              |                |
|               |                      |           |                                   |                                            |                                     | publications currently   |         |                                                                                |              |                |
| OPEN<br>CCESS |                      |           |                                   |                                            |                                     | available                | TARGETS |                                                                                |              |                |
| CCESS         |                      |           |                                   |                                            |                                     |                          | ACTUAL  |                                                                                |              |                |
|               |                      |           |                                   |                                            |                                     |                          |         |                                                                                |              |                |
| S ETHICS      |                      |           |                                   |                                            |                                     | e.g. 1.1.1.3             | DATE    |                                                                                |              |                |
|               |                      |           |                                   |                                            |                                     |                          | TARGETS |                                                                                |              |                |
|               |                      |           |                                   |                                            |                                     |                          |         |                                                                                |              |                |
|               |                      |           |                                   |                                            |                                     |                          | ACTUAL  |                                                                                |              |                |
|               | \                    | مر مام نر |                                   |                                            | \                                   | I la acces               |         | \                                                                              | عددالدد النب |                |