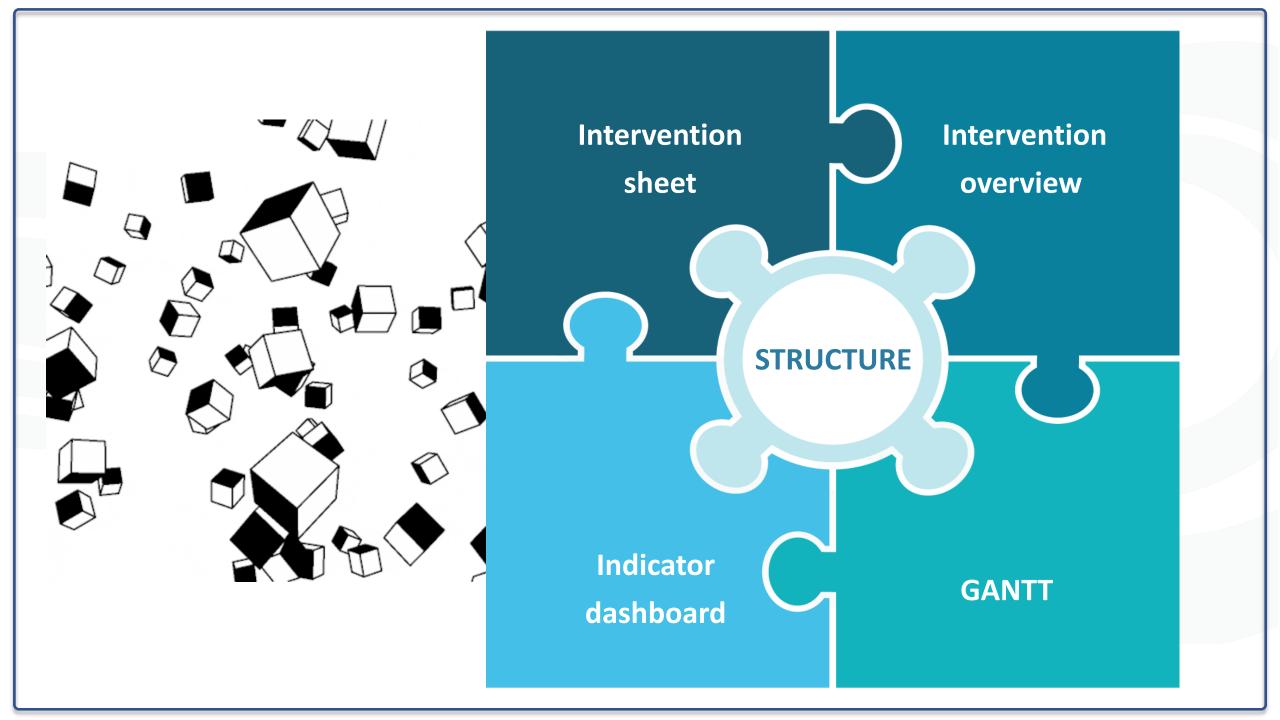

#### STRUCTURE:

Designing tools, templates, principles

## **INTERVENTION SHEET**

INTERVENTION **CODE AND TITLE**  e.g. 1.1.1. Increasing the use of ethnicity as a key variable in empirical research

**KEY/SUBKEY:** 

**PROBLEM AND RESPONSE:** 

Problem and context: e.g., ethnicity is often considered a "nuisance variable" in research projects, event when the research outcome is sensitive to the ethnic is due to the difficulty to obtain data about the ethnic background of individuals.

## INTERVENTION OVERVIEW

| RRI KEY           | AREA/GOALS           | CODE  | INTERVENTION NAME AND DESCRIPTION | STAKEHOLDERS<br>(INCLUDING<br>RESPONSIBILITY) | PROPOSED START DATE AND END DATE |
|-------------------|----------------------|-------|-----------------------------------|-----------------------------------------------|----------------------------------|
| 1 GENDER EQUALITY | 1.1 ENTER TEXT HERE. | 1.1.1 |                                   |                                               |                                  |
|                   | 1.1 ENTER TEXT HERE. | 1.1.2 |                                   |                                               |                                  |
|                   | 1.2 ENTER TEXT HERE. | 1.2.1 |                                   |                                               |                                  |
|                   | 1.3 ENTER TEXT HERE. | 1.3.1 |                                   |                                               |                                  |
| 2 PUBLIC          |                      |       |                                   |                                               |                                  |
| ENGAGEMENT        |                      |       |                                   |                                               |                                  |
|                   |                      |       |                                   |                                               |                                  |
| 3 SCIENCE         |                      |       |                                   |                                               |                                  |
| EDUCATION         |                      |       |                                   |                                               |                                  |
|                   |                      |       |                                   |                                               |                                  |
| 4 OPEN            |                      |       |                                   |                                               |                                  |
| ACCESS            |                      |       |                                   |                                               |                                  |
|                   |                      |       |                                   |                                               |                                  |
| 5 ETHICS          |                      |       |                                   |                                               |                                  |
|                   |                      |       |                                   |                                               |                                  |
|                   |                      |       |                                   |                                               |                                  |
|                   |                      |       |                                   |                                               |                                  |

# **INDICATOR DASHBOARD**

| INDICATOR CODE AND NAME                       |         | MILESTONES 1                                                                                                                                    | MILESTONES 2 | MILESTONES 3 |
|-----------------------------------------------|---------|-------------------------------------------------------------------------------------------------------------------------------------------------|--------------|--------------|
| e.g. 1.1.1 Current<br>% Female Top Management | DATE    | e.g. 1/1/2021                                                                                                                                   |              |              |
| % remaie top Management                       | TARGETS | e.g. Target: to achieve X by milestone 1, with following thresholds: under 75% achieved – poor 75% - 125% - acceptable above 125% - outstanding |              |              |
|                                               | ACTUAL  | e.g. 80% of the target achieved                                                                                                                 |              |              |
| e.g. 2.1.1 Open access                        | DATE    |                                                                                                                                                 |              |              |
| publications currently available              | TARGETS |                                                                                                                                                 |              |              |
|                                               | ACTUAL  |                                                                                                                                                 |              |              |
| e.g. 3.1.1                                    | DATE    |                                                                                                                                                 |              |              |
|                                               | TARGETS |                                                                                                                                                 |              |              |
|                                               | ACTUAL  |                                                                                                                                                 |              |              |

# **GANTT**

|                                      |    | Υ  | 1  |    |    | Y  | 2  |    |    | Υ  | 3  |    |    | Υ  | <b>′</b> 4 |    |    | Υ  | <b>′</b> 5 |    |
|--------------------------------------|----|----|----|----|----|----|----|----|----|----|----|----|----|----|------------|----|----|----|------------|----|
|                                      | Q1 | Q2 | Q3 | Q4 | Q1 | Q2 | Q3 | Q4 | Q1 | Q2 | Q3 | Q4 | Q1 | Q2 | Q3         | Q4 | Q1 | Q2 | Q3         | Q4 |
| 1.1.1 INTERVENTION<br>CODE AND TITLE |    |    |    |    |    |    |    |    |    |    |    |    |    |    |            |    |    |    |            |    |
| 1.1.1.1 INTERVENTION CODE AND TITLE  |    |    |    |    |    |    |    |    |    |    |    |    |    |    |            |    |    |    |            |    |
| 1.1.1.2 INTERVENTION CODE AND TITLE  |    |    |    |    |    |    |    |    |    |    |    |    |    |    |            |    |    |    |            |    |
| 1.1.2 INTERVENTION<br>CODE AND TITLE |    |    |    |    |    |    |    |    |    |    |    |    |    |    |            |    |    |    |            |    |
| 1.1.2.1 INTERVENTION CODE AND TITLE  |    |    |    |    |    |    |    |    |    |    |    |    |    |    |            |    |    |    |            |    |
| 1.1.2.2 INTERVENTION CODE AND TITLE  |    |    |    |    |    |    |    |    |    |    |    |    |    |    |            |    |    |    |            |    |
| 1.1.3 INTERVENTION<br>CODE AND TITLE |    |    |    |    |    |    |    |    |    |    |    |    |    |    |            |    |    |    |            |    |
| 1.1.3.1 INTERVENTION CODE AND TITLE  |    |    |    |    |    |    |    |    |    |    |    |    |    |    |            |    |    |    |            |    |
| 1.1.3.2 INTERVENTION CODE AND TITLE  |    |    |    |    |    |    |    |    |    |    |    |    |    |    |            |    |    |    |            |    |